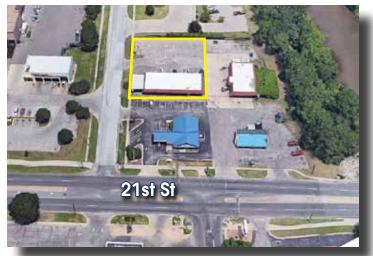

## Near the busy intersection of 21st & Amidoni

- √ Abundant parking
- √ Affordable pricing
- ✓ Plumbing for former salon
- √ Pole signage
- ✓ Car port storage available

www.InSiteRe.com