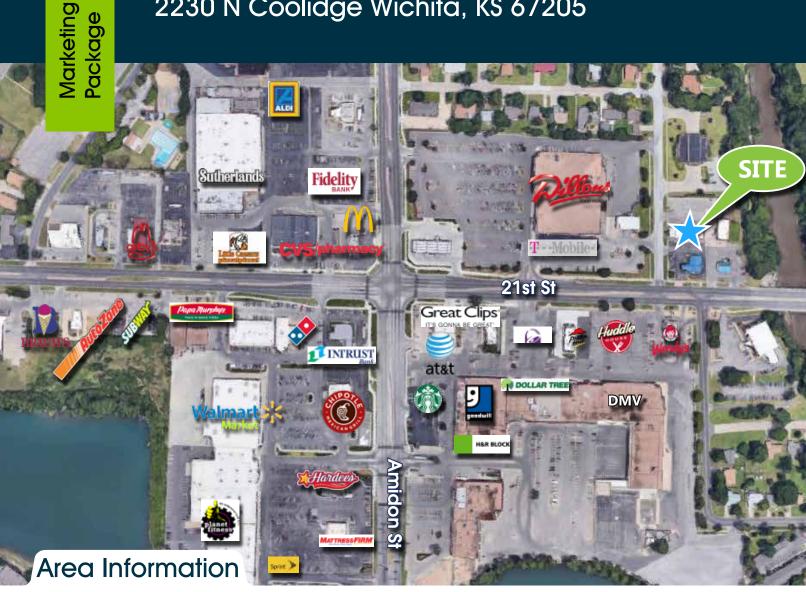

## Coolidge Village Retail Space 2230 N Coolidge Wichita, KS 67205

Area Neighbors: Braum's, Autozone, Subway, Papa Murphy's, Domino's, Intrust Bank, Walmart, Planet Fitness, Chipotle, Hardee's, Sprint, Mattress Firm, Goodwill, H&R Block, Starbucks, AT&T, Great Clips, Taco Bell, Dollar Tree, Pizza Hut, Huddle House, Wendy's, DMV, T-Mobile, Dillon's, Fidelity Bank, Sutherlands, Arby's, Little Caesars, McDonalds, CVS Pharmacy, Aldi, and many more!